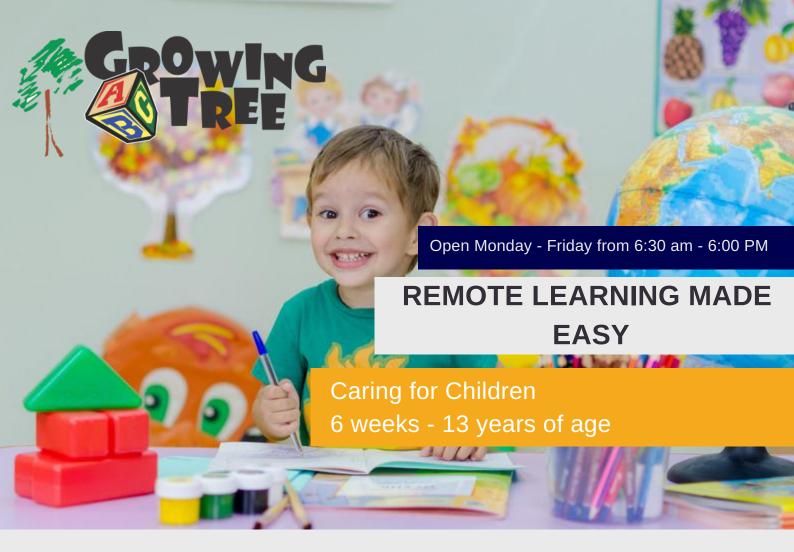

## ABC Growing Tree offers a great solution to all of the issues that come with Remote Learning!

ABC Growing Tree follows the NJ State and CDC guidelines to ensure the safety of our staff and all our children.

We offer academic support for each of our school aged students.

For younger students a full curriculum of Math, Language Arts, Science, Social Studies, Arts and Crafts, Story Time, Music, Dance and much more!